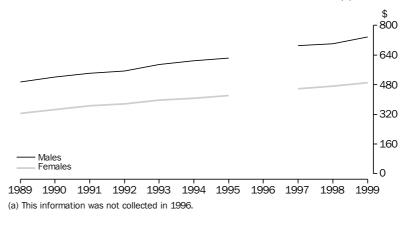

#### SUMMARY OF FINDINGS

MEAN WEEKLY EARNINGS OF EMPLOYEES IN ALL **JOBS** 

In August 1999, there were 7,304,200 employees aged 15 years and over. These employees earned an average of \$624 per week in all jobs, with 50% of employees earning under \$552 per week. Mean earnings in main job were \$618 and \$178 in second job (for the 273,100 employees with a second job).

Mean weekly earnings of employees has steadily increased from \$423 in all jobs in August 1989 to \$624 in August 1999<sup>1</sup>. Between August 1998 and 1999, mean weekly earnings increased for males by 5% to \$737 and for females by 4% to \$491. In August 1999, there were relatively more females in lower earnings ranges and more males in higher earnings ranges. Some 17% of females and 7% of males earned less than \$200 per week in August 1999, whereas 1% of females and 6% of males earned more than \$1,500 or more per week.

#### MEAN WEEKLY EARNINGS OF WORKERS IN ALL JOBS 1989 TO 1999 (a)

PERMANENT AND CASUAL EMPLOYEES IN MAIN JOB

Some 26% of employees were casually employed in their main job in August 1999. This is similar to the proportion recorded in 1996-1998 and slightly higher than the levels recorded in 1994 and 1995 (24%).