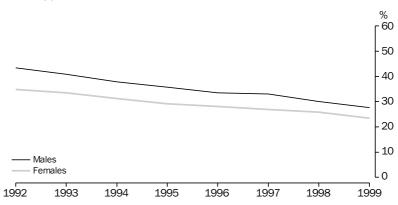

### TRADE UNION MEMBERSHIP

In August 1999, 26% of Australia's 7,304,200 employees aged 15 years and over were trade union members in their main job. This continues the steady decline in trade union membership from 46% in 1986.

#### PROPORTION OF ALL EMPLOYEES WHO WERE TRADE UNION MEMBERS IN MAIN JOB

| LIST OF TABLES                                           |    |                                                                                                                                 | Page |
|----------------------------------------------------------|----|---------------------------------------------------------------------------------------------------------------------------------|------|
| WEEKLY EARNINGS OF<br>EMPLOYEES IN ALL JOBS              | 1  | Mean weekly earnings in all jobs of full-time and part-time workers, by State and Territory, by sex, August 1989 to August 1999 | 7    |
|                                                          | 2  | Weekly earnings in all jobs of full-time and part-time workers, by sex                                                          | 9    |
|                                                          | 3  | Weekly earnings in all jobs of full-time and part-time workers, by relationship in household                                    | 10   |
| WEEKLY EARNINGS OF<br>EMPLOYEES IN MAIN JOB              | 4  | Mean weekly earnings of full-time and part-time employees in main job, by sex, by selected characteristics                      | 12   |
|                                                          | 5  | Selected characteristics of full-time and part-time employees in main job, by sex                                               | 13   |
|                                                          | 6  | Weekly earnings of employees in main job, by hours paid, by sex                                                                 | 14   |
|                                                          | 7  | Weekly earnings of full-time and part-time employees<br>in main job, by permanent and casual status, by sex                     | 16   |
|                                                          | 8  | Weekly earnings of employees in main job, by occupation and sector                                                              | 18   |
|                                                          | 9  | Weekly earnings of employees in main job, by industry                                                                           | 22   |
| WEEKLY EARNINGS OF<br>FULL-TIME EMPLOYEES IN<br>MAIN JOB | 10 | Weekly earnings of full-time employees in main job, by age, by sex                                                              | 26   |
|                                                          | 11 | Weekly earnings of full-time employees in main job, by size of location, by sex                                                 | 28   |
| WEEKLY EARNINGS OF<br>MULTIPLE JOBHOLDERS                | 12 | Weekly earnings of multiple jobholders who were employees in both jobs, by sex                                                  | 29   |
| EMPLOYMENT BENEFITS IN MAIN JOB                          | 13 | Standard benefits received by employees in main job, by sex, by selected characteristics                                        | 30   |
|                                                          | 14 | Full-time and part-time employees and type of benefits received, August 1989 to August 1999                                     | 33   |
|                                                          | 15 | Type of benefits received by employees in main job, by sex, by whether a permanent or casual employee and sector                | 34   |
|                                                          | 16 | Type of benefits received by employees in main job, by age, by sex                                                              | 35   |
|                                                          | 17 | Type of benefits received by employees in main job, by industry                                                                 | 36   |
|                                                          | 18 | Type of benefits received by employees in main job, by occupation                                                               | 37   |
|                                                          | 19 | Source of superannuation coverage of full-time and part-time employees, by sex, by selected characteristics                     | 38   |
| TRADE UNION MEMBERSHIP                                   | 20 | Selected characteristics of trade union members,<br>August 1993 to August 1999                                                  | 42   |
|                                                          | 21 | Selected characteristics of trade union members, by full-time and part-time status in main job, by sex                          | 43   |
|                                                          | 22 | Trade union membership, by industry, by sex                                                                                     | 46   |